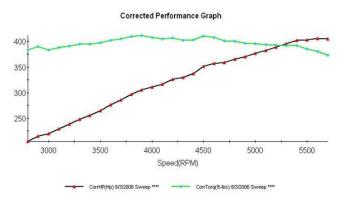

## SPECIFICATIONS

A 347 Ford Stroker packs a lot of punch. This engine has all the right stuff. Forged parts, aluminum heads, Edelbrock Carb and MSD Ignition. Not much left for you to do but drive!

**Stage:** 2 **HP:** 410

**TORQUE:** 415

Engine Type: FORD Small Block V8

Displacement (cu.in): 347

**Block:** Roller Style

Bore / Stoke: 4.030 X 3.400 Crankshaft: 4340 Forged Steel

Rods: H Beam Rods Pistons: Forged Rings: Moly

Camshaft Type: HYD. Roller Camshaft Lift: .512 IN X .512 EX

Recommended Fuel: 92 Octane

**Ignition Timing:** 36 Degrees Total Advance

Max RPM: 5800 Warranty: 24/Unlimited Dyno Proven: YES